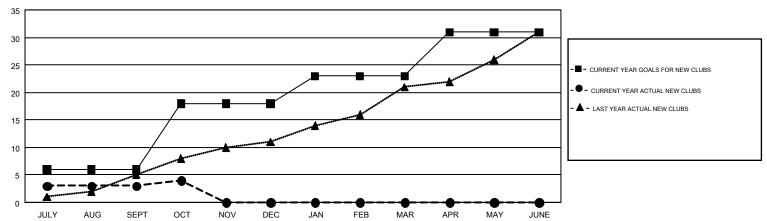

------------------|--------|---|----|--------------------------------|-----|-----|----------|--|
| Clubs  RESULTS FOR 2017-2018 |        |   |    | Members  RESULTS FOR 2017-2018 |     |     |          |  |
|                              |        |   |    |                                |     |     |          |  |
| JULY/AUG/SEPT                | 6      | 3 | 14 | JULY/AUG/SEPT                  | 40  | 877 | 1,363    |  |
| OCT/NOV/DEC                  | 12     | 1 | 3  | OCT/NOV/DEC                    | 376 | 356 | 361      |  |
| JAN/FEB/MAR                  | 5      | 0 | 0  | JAN/FEB/MAR                    | 214 | 0   | 0        |  |
| APR/MAY/JUNE                 | 8      | 0 | 0  | APR/MAY/JUNE                   | 255 | 0   | 0        |  |

## GOALS AND ACTUAL NEW CLUBS CUMULATIVE



## GOALS AND ACTUAL MEMBERS CUMULATIVE



| DROPPED CLUBS: 17  DROPPED MEMBERS |             | 348 CLUBS OF 871 ADDED 1 OR MORE<br>NEW MEMBERS | GENDER DISTRIBUTION  MALE 16,403 (65.37%)  FEMALE 8,691 (34.63%) |  |       |
|------------------------------------|-------------|-------------------------------------------------|------------------------------------------------------------------|--|-------|
| DECEASED                           | 94          | CLICK HERE FOR CHAIN ATIVE                      | TOTAL FAMILY UNIT MEMBERS                                        |  | 3,706 |
| CLUB CANCELLED OTHER               | 11<br>1,617 | CLICK HERE FOR CUMULATIVE  MEMBERSHIP DATA      | FAMILY MEMBERS PAYING HALF DUES                                  |  | 1,890 |
| TOTAL