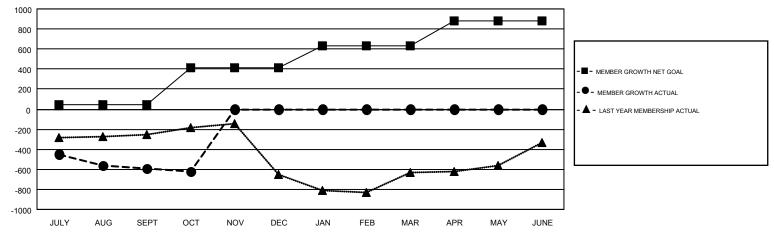

## GOALS AND ACTUAL MEMBERS CUMULATIVE

| DROPPED CLUBS: 17  DROPPED MEMBERS |             | 348 CLUBS OF 871 ADDED 1 OR MORE<br>NEW MEMBERS | GENDER DISTRIBUTION  MALE 16,403 (65.37%)  FEMALE 8,691 (34.63%) |  |       |
|------------------------------------|-------------|-------------------------------------------------|------------------------------------------------------------------|--|-------|
| DECEASED                           | 94          | CLICK HERE FOR CHAIN ATIVE                      | TOTAL FAMILY UNIT MEMBERS                                        |  | 3,706 |
| CLUB CANCELLED OTHER               | 11<br>1,617 | CLICK HERE FOR CUMULATIVE  MEMBERSHIP DATA      | FAMILY MEMBERS PAYING HALF DUES                                  |  | 1,890 |
| TOTAL                              | 1,722       |                                                 |                                                                  |  |       |